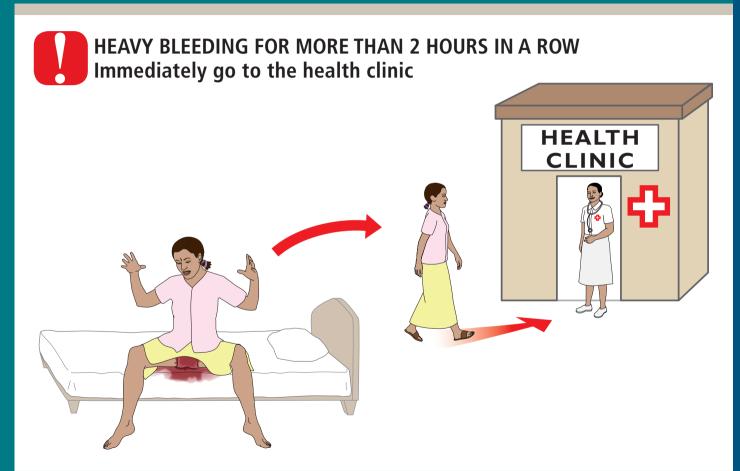

#### **GO TO THE HEALTH CLINIC IF YOU HAVE...**

#### **GO TO THE HEALTH CLINIC IF YOU HAVE...**

SEVERE PAIN/SICKNESS FOR MORE THAN A DAY Immediately go to the health clinic