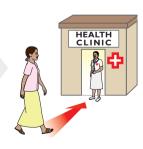

#### **GO TO THE HEALTH CLINIC IF YOU HAVE...**

#### **GO TO THE HEALTH CLINIC IF YOU HAVE...**

SEVERE PAIN/SICKNESS FOR MORE THAN A DAY Immediately go to the health clinic