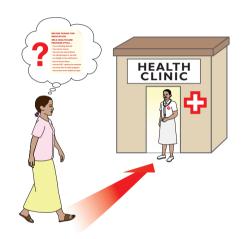

#### BEFORE TAKING THIS MEDICATION, SEE A HEALTHCARE PROVIDER IF YOU ...

- · have a bleeding disorder
- · have severe anemia
- · have chronic adrenal failure
- are taking long-term steroids
- are allergic to the medications
- have a serious illness
- have an IUD needs to be removed
- are more than 9 weeks pregnant
- have severe lower abdominal pain