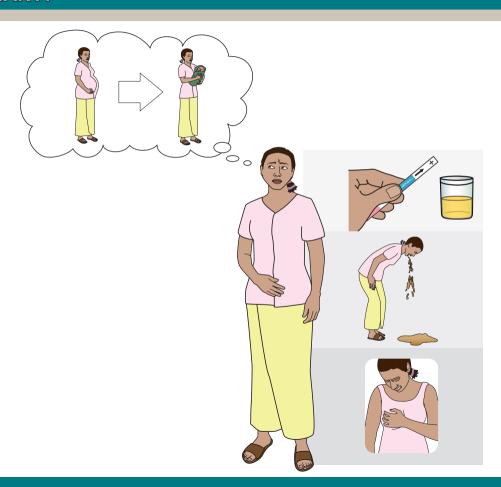

### **ENDING PREGNANCY WITH PILLS**



For pregnancies up to 9 weeks

### **AM I PREGNANT?**



### I DON'T WANT TO BE PREGNANT!



### **CAN I TAKE PILLS TO END PREGNANCY?**



#### WHAT ARE THE PILLS?





## MIFEPRISTONE AND MISOPROSTOL: DETAILS TO BE COMPLETED LOCALLY

#### WHAT SHOULD I DO BEFORE TAKING THE PILLS?

1 2 3





#### BEFORE TAKING THIS MEDICATION, SEE A HEALTHCARE PROVIDER IF YOU ...

- · have a bleeding disorder
- · have severe anemia
- · have chronic adrenal failure
- are taking long-term steroids
- are allergic to the medications
- have a serious illness
- have an IUD needs to be removed
- are more than 9 weeks pregnant
- have severe lower abdominal pain





#### **HOW DO I TAKE THE PILLS?**



#### WHAT WILL HAPPEN?



**BLEEDING AND CRAMPING** 



**FEELING BETTER** 

#### WHAT ARE THE POSSIBLE SIDE EFFECTS?



#### **GO TO THE HEALTH CLINIC IF YOU HAVE...*