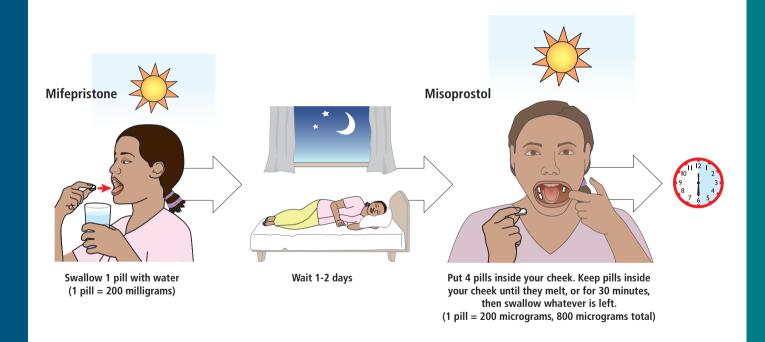

### **ENDING PREGNANCY WITH PILLS**



For pregnancies up to 9 weeks

### **AM I PREGNANT?**



### I DON'T WANT TO BE PREGNANT!



### **CAN I TAKE PILLS TO END PREGNANCY?**



#### WHAT ARE THE PILLS?





## MIFEPRISTONE AND MISOPROSTOL: DETAILS TO BE COMPLETED LOCALLY

#### WHAT SHOULD I DO BEFORE TAKING THE PILLS?

1 2 3





#### BEFORE TAKING THIS MEDICATION, SEE A HEALTHCARE PROVIDER IF YOU ...

- · have a bleeding disorder
- · have severe anemia
- · have chronic adrenal failure
- are taking long-term steroids
- are allergic to the medications
- have a serious illness
- have an IUD needs to be removed
- are more than 9 weeks pregnant
- have severe lower abdominal pain





#### **HOW DO I TAKE THE PILLS?**



#### WHAT WILL HAPPEN?



**BLEEDING AND CRAMPING** 



**FEELING BETTER** 

#### WHAT ARE THE POSSIBLE SIDE EFFECTS?



#### **GO TO THE HEALTH CLINIC IF YOU HAVE...**



#### **GO TO THE HEALTH CLINIC IF YOU HAVE...**



SEVERE PAIN/SICKNESS FOR MORE THAN A DAY Immediately go to the health clinic



# GO TO THE HEALTH CLINIC IF SEVERE SIDE EFFECTS LAST MORE THAN A DAY





















# GO TO THE HEALTH CLINIC IF SEVERE SIDE EFFECTS LAST MORE THAN A DAY



#### **VOMITING / NAUSEA**



















#### WILL I BE SUCCESSFUL IN ENDING MY PREGNANCY?



MOST WOMEN USING THESE PILLS TO END THE PREGNANCY HAVE A SUCCESSFUL ABORTION WITH NO PROBLEMS.

Only 2 out of 100 women will need further care to end the pregnancy.

### WHAT CAN I DO TO AVOID FUTURE PREGNANCY?







### **RETURN F