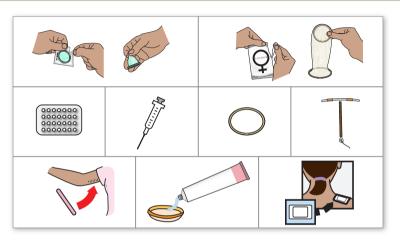

TAKE THE PILLS?**



#### WHAT WILL HAPPEN?



**BLEEDING AND CRAMPING** 



**FEELING BETTER** 

#### WHAT ARE THE POSSIBLE SIDE EFFECTS?



#### **GO TO THE HEALTH CLINIC IF YOU HAVE...**



#### **GO TO THE HEALTH CLINIC IF YOU HAVE...**



SEVERE PAIN/SICKNESS FOR MORE THAN A DAY Immediately go to the health clinic



# GO TO THE HEALTH CLINIC IF SEVERE SIDE EFFECTS LAST MORE THAN A DAY





















# GO TO THE HEALTH CLINIC IF SEVERE SIDE EFFECTS LAST MORE THAN A DAY



#### **VOMITING / NAUSEA**



















#### WILL I BE SUCCESSFUL IN ENDING MY PREGNANCY?



MOST WOMEN USING THESE PILLS TO END THE PREGNANCY HAVE A SUCCESSFUL ABORTION WITH NO PROBLEMS.

Only 2 out of 100 women will need further care to end the pregnancy.

### WHAT CAN I DO TO AVOID FUTURE PREGNANCY?







### **RETURN FOR YOUR FOLLOW-UP VISIT ON:**

| <u> </u> | QUESTIONS? CALL:                                 |
|----------|--------------------------------------------------|
| •        | IN CASE OF EMERGENCY, GO TO THE NEAREST HOSPITAL |
|          |                                                  |