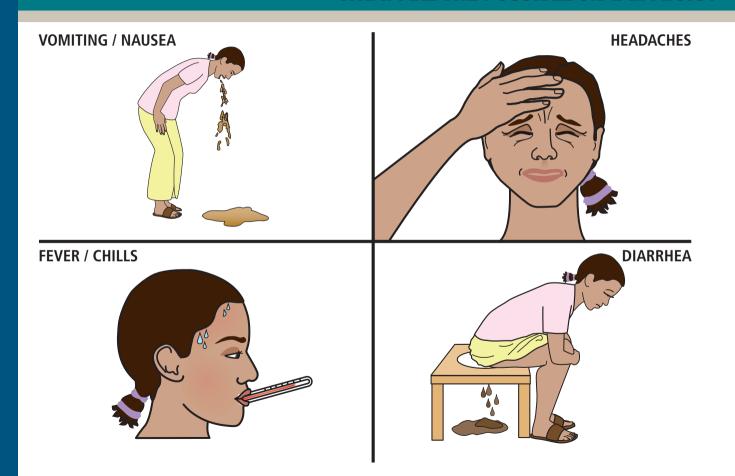

#### WHAT ARE THE POSSIBLE SIDE EFFECTS?

#### **GO TO THE HEALTH CLINIC IF YOU HAVE...**

#### **GO TO THE HEALTH CLINIC IF YOU HAVE...**

SEVERE PAIN/SICKNESS FOR MORE THAN A DAY Immediately go to the health clinic

# GO TO THE HEALTH CLINIC IF SEVERE SIDE EFFECTS LAST MORE THAN A DAY

#### **VOMITING / NAUSEA**