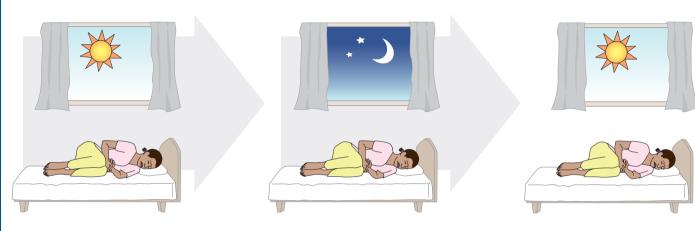

PILLS TO END PREGNANCY?**



#### WHAT ARE THE PILLS?





## MIFEPRISTONE AND MISOPROSTOL: DETAILS TO BE COMPLETED LOCALLY

#### WHAT SHOULD I DO BEFORE TAKING THE PILLS?

1 2 3





#### BEFORE TAKING THIS MEDICATION, SEE A HEALTHCARE PROVIDER IF YOU ...

- · have a bleeding disorder
- · have severe anemia
- · have chronic adrenal failure
- are taking long-term steroids
- are allergic to the medications
- have a serious illness
- have an IUD needs to be removed
- are more than 9 weeks pregnant
- have severe lower abdominal pain





#### **HOW DO I TAKE THE PILLS?**



#### WHAT WILL HAPPEN?



**BLEEDING AND CRAMPING** 



**FEELING BETTER** 

#### WHAT ARE THE POSSIBLE SIDE EFFECTS?



#### **GO TO THE HEALTH CLINIC IF YOU HAVE...**



#### **GO TO THE HEALTH CLINIC IF YOU HAVE...**



SEVERE PAIN/SICKNESS FOR MORE THAN A DAY Immediately go to the health clinic



# GO TO THE HEALTH CLINIC IF SEVERE SIDE EFFECTS LAST MORE THAN A DAY





















# GO TO THE HEALTH CLINIC IF SEVERE SIDE EFFECTS LAST MORE THAN A DAY



#### **VOMITING / NAUSEA**



















#### WILL I BE SUCCESSFUL IN ENDING MY PREGNANCY?



MOST WOMEN USING THESE PILLS TO END THE PREGNANCY HAVE A SUCCESSFUL ABORTION WITH NO PROBLEMS.

Only 2 out of 100 women will need further care to end the pregnancy.

### WHAT CAN I DO TO AVOID FUTURE PREGNANCY?







### **RETURN FOR YOUR FOLLOW-UP VISIT ON:**

| <u> </u> | QUESTIONS? CALL:                                 |
|----------|--------------------------------------------------|
| •        | IN CASE OF EMERGENCY, GO TO THE NEAREST HOSPITAL |