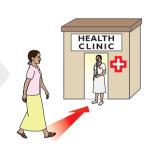

#### **GO TO THE HEALTH CLINIC IF YOU HAVE...**

#### **GO TO THE HEALTH CLINIC IF YOU HAVE...**

SEVERE PAIN/SICKNESS FOR MORE THAN A DAY Immediately go to the health clinic