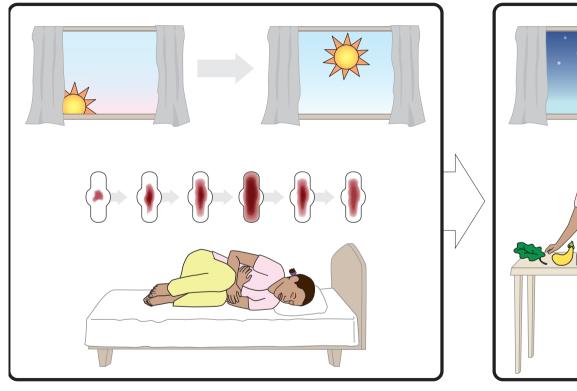

### **ENDING PREGNANCY WITH PILLS**



For pregnancies up to 9 weeks

### **AM I PREGNANT?**



### I DON'T WANT TO BE PREGNANT!



### **CAN I TAKE PILLS TO END PREGNANCY?**



#### WHAT ARE THE PILLS?





## MIFEPRISTONE AND MISOPROSTOL: DETAILS TO BE COMPLETED LOCALLY

#### WHAT SHOULD I DO BEFORE TAKING THE PILLS?

1 2 3





#### BEFORE TAKING THIS MEDICATION, SEE A HEALTHCARE PROVIDER IF YOU ...

- · have a bleeding disorder
- · have severe anemia
- · have chronic adrenal failure
- are taking long-term steroids
- are allergic to the medications
- have a serious illness
- have an IUD needs to be removed
- are more than 9 weeks pregnant
- have severe lower abdominal pain





#### **HOW DO I TAKE THE PILLS?**



#### WHAT WILL HAPPEN?



**BLEEDING AND CRAMPING** 



**FEELING BETTER** 

#### WHAT ARE THE POSSIBLE SIDE EFFECTS?



#### **GO TO THE HEALTH CLINIC IF YOU HAVE...**



#### **GO TO THE HEALTH CLINIC IF YOU HAVE...**



SEVERE PAIN/SICKNESS FOR MORE THAN A DAY Immediately go to the health clinic



# GO TO THE HEALTH CLINIC IF SEVERE SIDE EFFECTS LAST MORE THAN A DAY





















# GO TO THE HEALTH CLINIC IF SEVERE SIDE EFFECTS LAST MORE THAN A DAY



#### **VOMITING / NAUSEA**



















#### WILL I BE SUCCESSFUL IN ENDING MY PREGNANCY?



MOST WOMEN USING THESE PILLS TO END THE PREGNANCY HAVE A SUCCESSFUL ABORTION WITH NO PROBLEMS.

Only 2 out of 100 women will need further care to end the pregnancy.

### WHAT CAN I DO TO AVOID FUTURE PREGNANCY?







### **RETURN FOR YOUR FOLLOW-UP VISIT ON